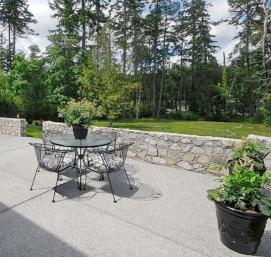

## Timeless Elegance | 3 Bedroom | 3 1/2 Bathroom

Upon entering this lovely home, the new owner will be impressed with its timeless elegance that includes Espresso birch hardwood floors, wainscotting, and builtins surrounding a feature fireplace in the living room. The custom kitchen is fully equipped with upscale appliances including Bertazonni Italian range and granite countertops. A separate dining room creates a place for intimate dinner gatherings. The open floorplan provides easy access to a large, private, sunny rear patio with exterior sound system and a water feature to enjoy the tranquil rear yard.