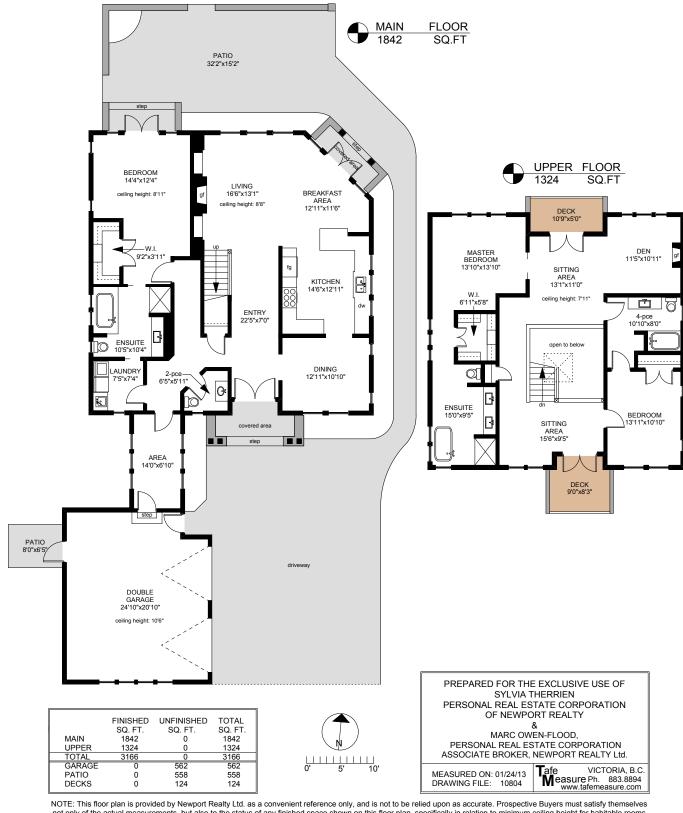

## MLS Fast Facts

Bedrooms: 5
Bathrooms: 3 1/2

Finished sqft: 3,166

Heat: Forced Air, Heat Pump

Fuel: Electric Lot: 0.72 Acres

2012 Property Taxes: \$6,055

2013 BC Assessment: \$1,004,000

#### 10935 MARTI LANE

not only of the actual measurements, but also to the status of any finished space shown on this floor plan, specifically in relation to minimum ceiling height for habitable rooms required by the BC Building Code, allowable finished floor area in relation to current zoning, and determination if space was developed with necessary municipal permits.