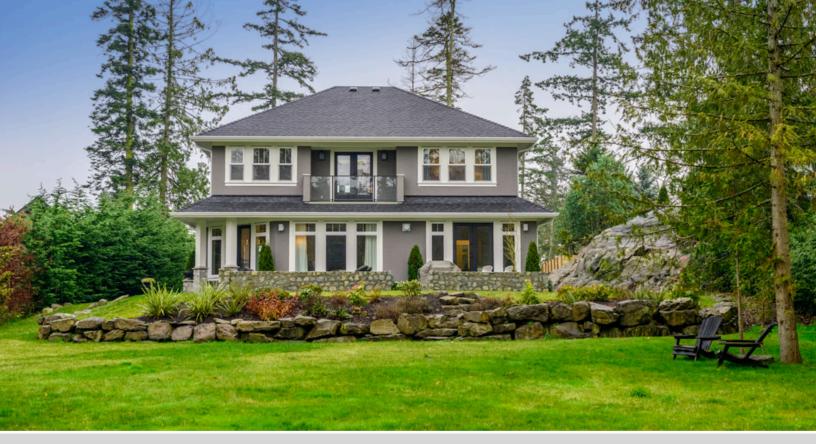

## Welcome to 10935 Marti Lane,

A custom built, executive home located within a neighbourhood of upscale homes close to Victoria International Airport, BC Ferries, marinas, and the town of Sidney. Situated on a 0.72 acre, tidal waterfront lot, providing easy walk-on access for kayak lovers and a natural buffer for wild-life protection.

## Timeless Elegance | 3 Bedroom | 3 1/2 Bathroom

Upon entering this lovely home, the new owner will be impressed with its timeless elegance that includes Espresso birch hardwood floors, wainscotting, and builtins surrounding a feature fireplace in the living room. The custom kitchen is fully equipped with upscale appliances including Bertazonni Italian range and granite countertops. A separate dining room creates a place for intimate dinner gatherings. The open floorplan provides easy access to a large, private, sunny rear patio with exterior sound system and a water feature to enjoy the tranquil rear yard.