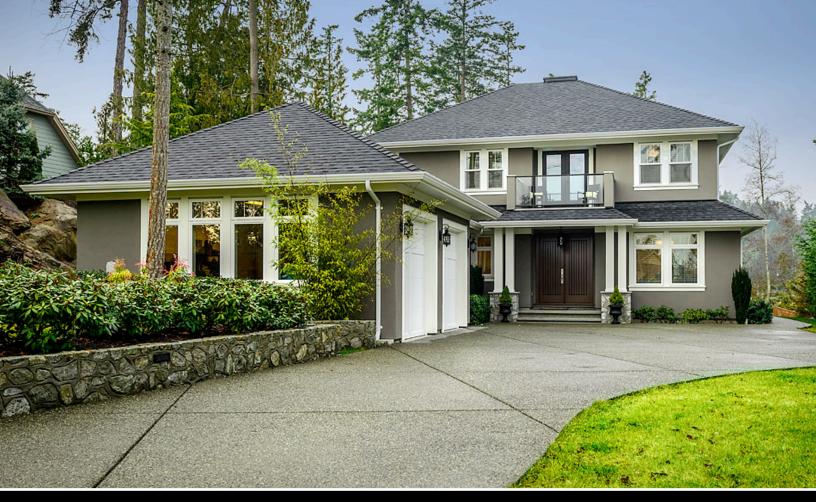

## Welcome to 10935 Marti Lane,

A custom built, executive home located within a neighbourhood of upscale homes close to Victoria International Airport, BC Ferries, marinas, and the town of Sidney. Situated on a 0.72 acre, tidal waterfront lot, providing easy walk-on access for kayak lovers and a natural buffer for wild-life protection.

## MLS Fast Facts

Bedrooms: 5
Bathrooms: 3 1/2

Finished sqft: 3,166

Heat: Forced Air, Heat Pump

Fuel: Electric Lot: 0.72 Acres

2012 Property Taxes: \$6,055

2013 BC Assessment: \$1,004,000

## Proudly offered at \$1,275,000