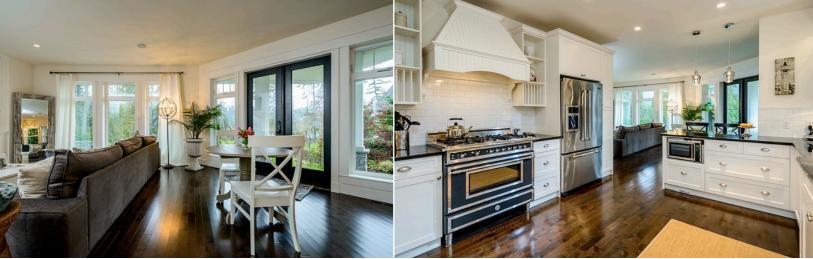

## Timeless Elegance | 3 Bedroom | 3 1/2 Bathroom

Upon entering this lovely home, the new owner will be impressed with its timeless elegance that includes Espresso birch hardwood floors, wainscotting, and builtins surrounding a feature fireplace in the living room. The custom kitchen is fully equipped with upscale appliances including Bertazonni Italian range and granite countertops. A separate dining room creates a place for intimate dinner gatherings. The open floorplan provides easy access to a large, private, sunny rear patio with exterior sound system and a water feature to enjoy the tranquil rear yard.

The master bedroom on the main floor features walk-in closet, spa-like ensuite bath and french doors leading out to the rear patio. The main level is completed by a bright sunroom that is ideal for pets or perhaps an office.