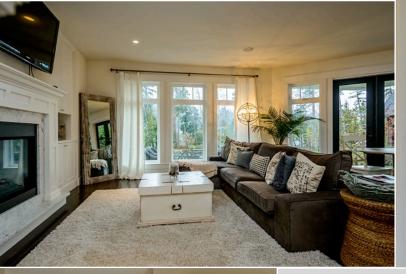

## Timeless Elegance | 3 Bedroom | 3 1/2 Bathroom

Upon entering this lovely home, the new owner will be impressed with its timeless elegance that includes Espresso birch hardwood floors, wainscotting, and builtins surrounding a feature fireplace in the living room. The custom kitchen is fully equipped with upscale appliances including Bertazonni Italian range and granite countertops. A separate dining room creates a place for intimate dinner gatherings. The open floorplan provides easy access to a large, private, sunny rear patio with exterior sound system and a water feature to enjoy the tranquil rear yard.