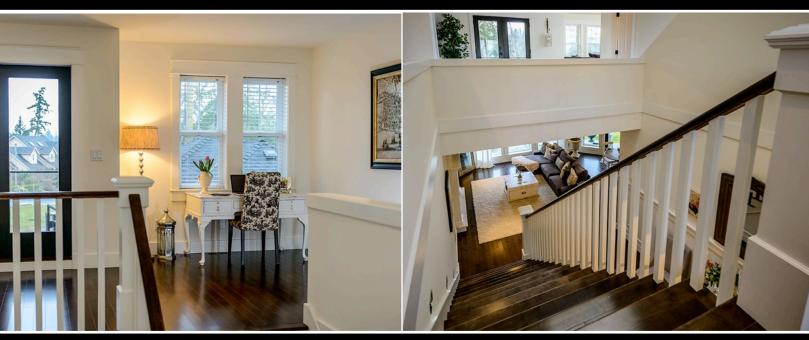

The upper level showcases two more bedrooms and two full baths with custom cabinetry and quartz countertops. Two balconies, one overlooking the rear yard, the other perfect for enjoying morning coffee with east exposure. A large, open den/family area finishes the upper level.