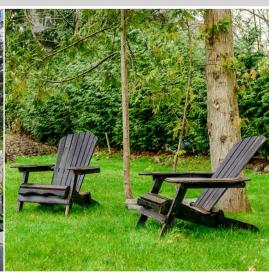

## Timeless Elegance | 3 Bedroom | 3 1/2 Bathroom

Upon entering this lovely home, the new owner will be impressed with its timeless elegance that includes Espresso birch hardwood floors, wainscotting, and builtins surrounding a feature fireplace in the living room. The custom kitchen is fully equipped with upscale appliances including Bertazonni Italian range and granite countertops. A separate dining room creates a place for intimate dinner gatherings. The open floorplan provides easy access to a large, private, sunny rear patio with exterior sound system and a water feature to enjoy the tranquil rear yard.