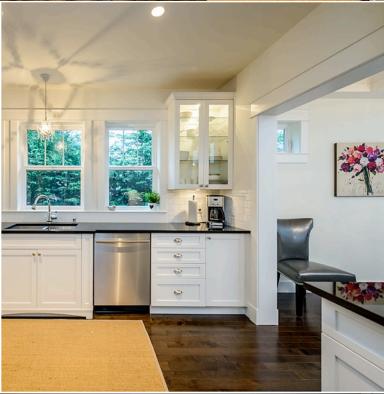

## Timeless Elegance | 3 Bedroom | 3 1/2 Bathroom

Upon entering this lovely home, the new owner will be impressed with its timeless elegance that includes Espresso birch hardwood floors, wainscotting, and builtins surrounding a feature fireplace in the living room. The custom kitchen is fully equipped with upscale appliances including Bertazonni Italian range and granite countertops. A separate dining room creates a place for intimate dinner gatherings. The open floorplan provides easy access to a large, private, sunny rear patio with exterior sound system and a water feature to enjoy the tranquil rear yard.