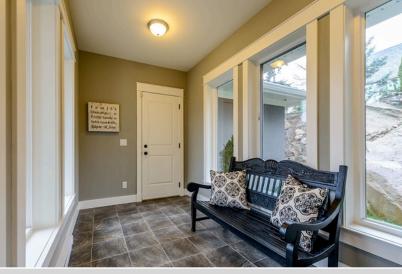

The master bedroom on the main floor features walk-in closet, spa-like ensuite bath and french doors leading out to the rear patio. The main level is completed by a bright sunroom that is ideal for pets or perhaps an office.