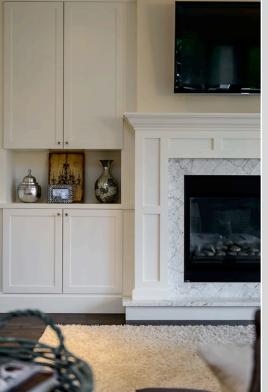

## Timeless Elegance | 3 Bedroom | 3 1/2 Bathroom

Upon entering this lovely home, the new owner will be impressed with its timeless elegance that includes Espresso birch hardwood floors, wainscotting, and builtins surrounding a feature fireplace in the living room. The custom kitchen is fully equipped with upscale appliances including Bertazonni Italian range and granite countertops. A separate dining room creates a place for intimate dinner gatherings. The open floorplan provides easy access to a large, private, sunny rear patio with exterior sound system and a water feature to enjoy the tranquil rear yard.