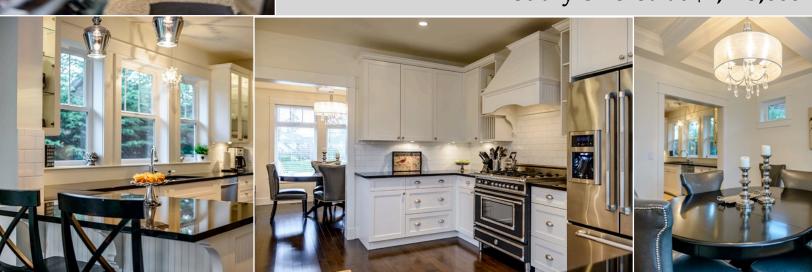

## Timeless Elegance | 3 Bedroom | 3 1/2 Bathroom

Upon entering this lovely home, the new owner will be impressed with its timeless elegance that includes Espresso birch hardwood floors, wainscotting, and builtins surrounding a feature fireplace in the living room. The custom kitchen is fully equipped with upscale appliances including Bertazonni Italian range and granite countertops. A separate dining room creates a place for intimate dinner gatherings. The open floorplan provides easy access to a large, private, sunny rear patio with exterior sound system and a water feature to enjoy the tranquil rear yard.